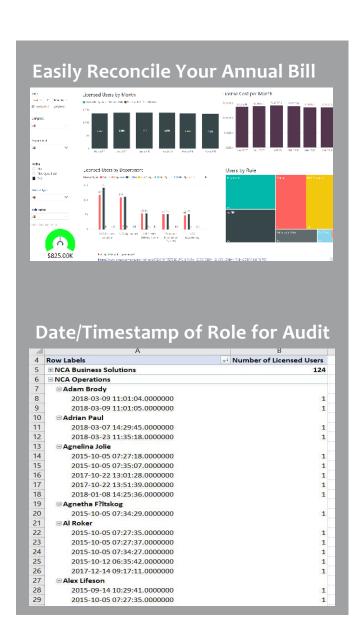

## Need to Audit Your ServiceNow License Usage?

- Detailed license usage report for ServiceNow by role, group, license type and name, powered by analytics
- Ability to see the exact moment in time licenses were applied or removed, across years of data
- Up and running in 1 day. Licensing data jobs continue to run as long as maintenance is current
- Negotiation Strategy Assistance Included
- One license of Microsoft SQL Server Standard required
- Leverages data from ServiceNow Tables Only
- About 1,000 records per user per year in storage
- Works natively with PowerBI, Tableau and Excel
- Reconcile your annual subscription bill with ServiceNow quickly, easily and accurately
- Accommodates future changes to ServiceNow licensing model with on-going maintenance
- Simple to remove. Stop paying bill, data jobs stop
- Query 10,000,000 rows of licensing data in seconds.
- Based on leading BI Technology from Microsoft